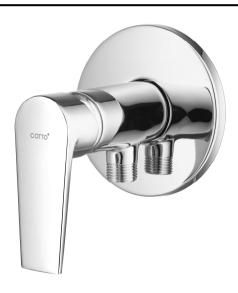

## **LUKE Series**

CT1161A O/HAND SHOWER SET 3 FN.

**Barcode** 8852410900423

Material No. Z234Z001DHMXXXXX11

## **Selling Point**

1. Extra Chrome: 8 micron Nickel-Chrome finished, Long-lasting shine. And yet to corrosion and tarnishing resistant

2. COTTO CLEAN: Uncompromising quality, made from excellent production without Lead, Cadmium or Heavy Metal. In order to ensure user's health from heavy metal exposure.

3. Solid Brass: High-quality brass constructed, to create bathroom masterpiece experience.

4. Sleek-n-Neek: Simplicity comes with dynamic isomatric style. Comfort to comtemporary and even bespoke designed bathroom