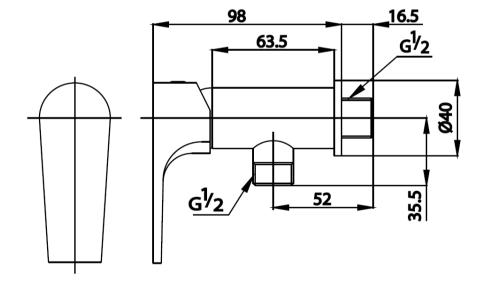

## **Product characteristics**

pices/boxInner box weight (Kg.)Total box weight (Kg.)9.0

## **Recommended Usage**

Mounted on bathroom wall, connect to 1/2" shower hose Hard-surface cleaner is not recommended, Applying the COTTO multi-purpos cleaner to perform a routine cleaning

COTTO

Siam Sanitary Ware Co., Ltd. / Siam Sanitary Fittings Co., Ltd.