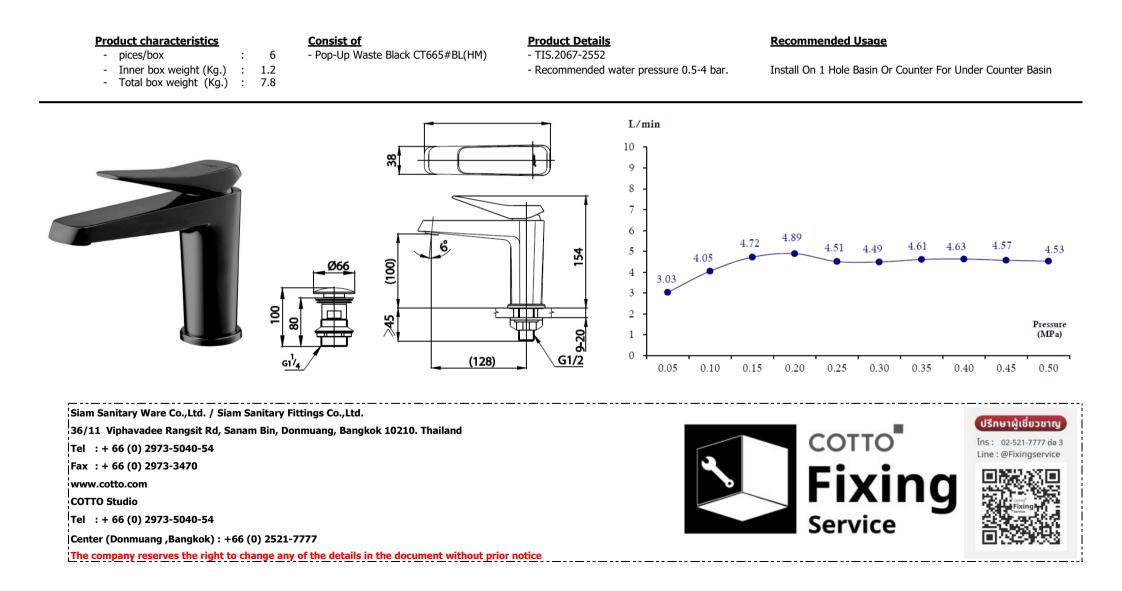

## **X-POSH COLOR**

## CT1241A#BLLEVER HANDLE BASIN FAUCETBarcode8852410124324Material No.Z231CT1241ABLXXX15

## Selling Point

1. Exposuring-steamlined Achitechture : Simplicity comes with dynamic sensibly. Each detail was designed to be encountered, comfort to contemporary and ultramodern bathroom interior.

COTTO

- 2. Cotto-CLEAN : Uncompromising made from excellent materials without Lead ,Cadmium or Heavy Metal. In order to ensure user's health from heavy metal exposure.
- 3. Jewel finishes : color coating with a special process make the bathroom stand out and unique
- 4. Soild Brass : Premium brass constructed with world-class brass manufacuer, to create bathroom masterpiece experience.