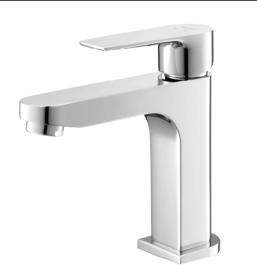

## **LUKE Series**

CT2160A SINGLE LEVER HANDLE BASIN MIXER FAUCET

**Barcode** 8852410216289 **Material No.** Z231CT2160XXXXXXX11

## **Selling Point**

- 1. Extra Chrome: 8 micron Nickel-Chrome finished, Long-lasting shine. And yet to corrosion and tarnishing resistant
- 2. COTTO CLEAN: Uncompromising quality, made from excellent production without Lead, Cadmium or Heavy Metal. In order to ensure user's health from heavy metal exposure.
- 3. Solid Brass: High-quality brass constructed, to create bathroom masterpiece experience.
- 4. Sleek-n-Neek: Simplicity comes with dynamic isomatric style. Comfort to comtemporary and even bespoke designed bathroom