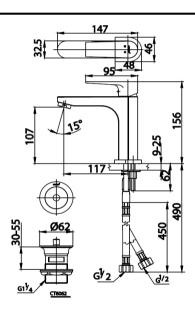

## **Product characteristics**

pices/box
Inner box weight (Kg.)
Total box weight (Kg.)
1

## **Recommended Usage**

Install on 1 hole basin or Install on counter surface (with under-counter basin Hard-surface cleaner is not recommended, Applying the COTTO multi-purpos to perform a routine cleaning