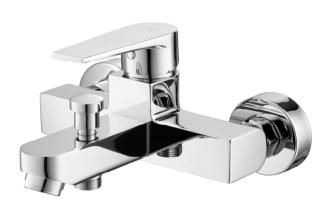

## **LUKE Series**

 CT2164A
 EXPOSED BATH MIXER

 Barcode
 8852410216326

 Material No.
 Z231CT2164XXXXXXX11

Selling Point

- 1. Extra Chrome: 8 micron Nickel-Chrome finished, Long-lasting shine. And yet to corrosion and tarnishing resistant
- 2. COTTO CLEAN: Uncompromising quality, made from excellent production without Lead, Cadmium or Heavy Metal. exposure. In order to ensure user's health from heavy metal
- 3. Solid Brass: High-quality brass constructed, to create bathroom masterpiece experience.
- 4. Sleek-n-Neek: Simplicity comes with dynamic isomatric style. Comfort to comtemporary and even bespoke designed bathroom

## **Recommended Usage**

Mounted on bathroom wall, connect to Hand shower for bathing experience Hard-surface cleaner is not recommended, Applying the COTTO multi-purpose cleaner to perform a routine cleaning