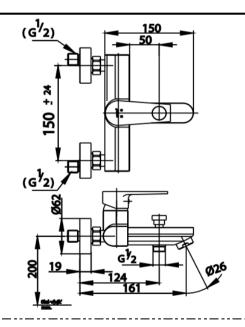

## **LUKE Series**

 CT2164A
 EXPOSED BATH MIXER

 Barcode
 8852410216326

 Material No.
 Z231CT2164XXXXXXX11

Selling Point

- 1. Extra Chrome: 8 micron Nickel-Chrome finished, Long-lasting shine. And yet to corrosion and tarnishing resistant
- 2. COTTO CLEAN: Uncompromising quality, made from excellent production without Lead, Cadmium or Heavy Metal. exposure. In order to ensure user's health from heavy metal
- 3. Solid Brass: High-quality brass constructed, to create bathroom masterpiece experience.
- 4. Sleek-n-Neek: Simplicity comes with dynamic isomatric style. Comfort to comtemporary and even bespoke designed bathroom

## **Recommended Usage**

Mounted on bathroom wall, connect to Hand shower for bathing experience Hard-surface cleaner is not recommended, Applying the COTTO multi-purpose cleaner to perform a routine cleaning