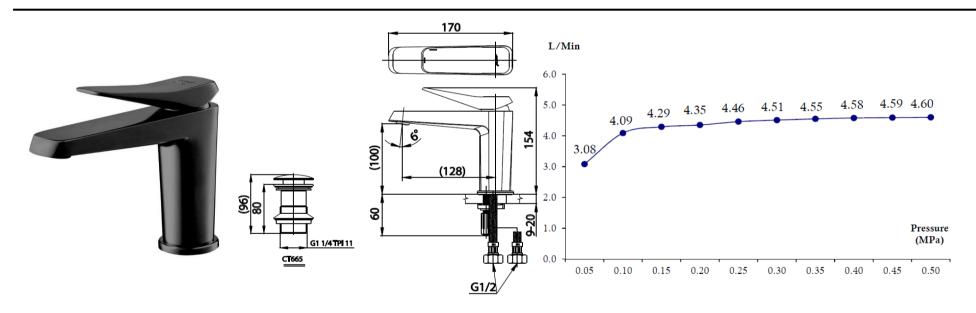

### **Product Details**

- TIS.2067-2552
- Recommended water pressure 0.5-4 bar.