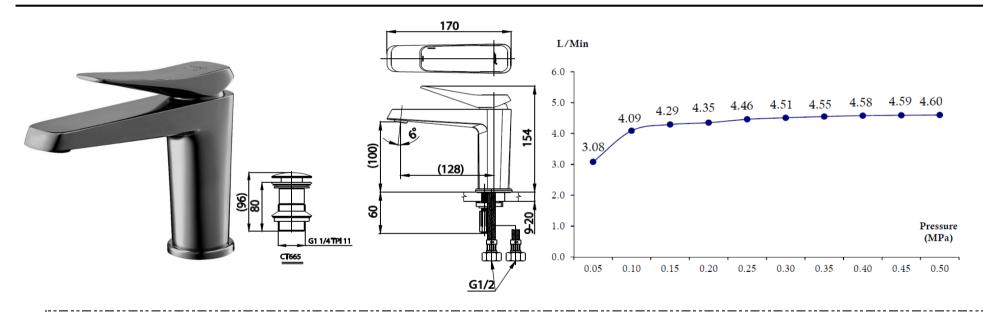

## **Product characteristics** Consist of **Product Details Recommended Usage** - TIS.2067-2552

 pices/box - Inner box weight (Kg.): 1.3 Total box weight (Kg.): 8.3

- Pop-Up Waste Black Chome - Inlet Hose 2 Pcs.

- Recommended water pressure 0.5-4 bar.

Install On 1 Hole Basin Or Counter For Under Counter Basin

Siam Sanitary Ware Co., Ltd. / Siam Sanitary Fittings Co., Ltd.

36/11 Viphavadee Rangsit Rd, Sanam Bin, Donmuang, Bangkok 10210. Thailand