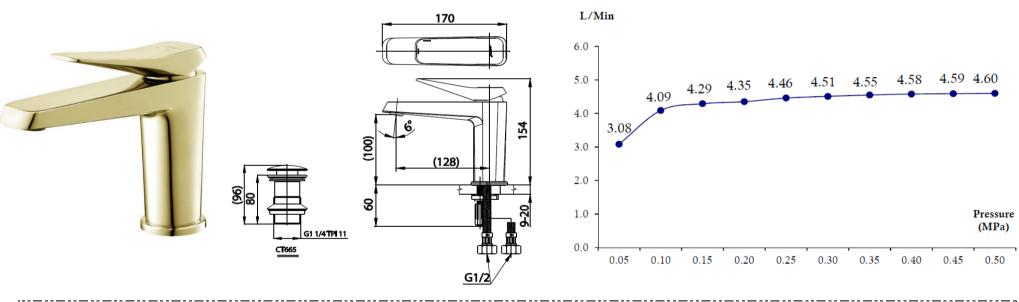

## Consist of

- **Product Details** - Pop-Up Waste Starlight Gold - TIS.2067-2552
  - Recommended water pressure 0.5-4 bar.
- Recommended Usage

- Inner box weight (Kg.) : 1.3
  - Inlet Hose 2 Pcs.

: 6

Install On 1 Hole Basin Or Counter For Under Counter Basin