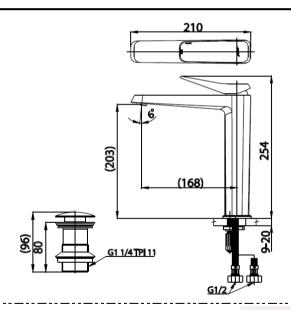

## Consist of

- Pop-Up Waste Black CT665#BL(HM)
- Inlet Hose 2 Pcs.

# **Product Details** - TIS.2067-2552

- Recommended water pressure 0.5-4 bar. Install On Counter Of Above Counter Basin