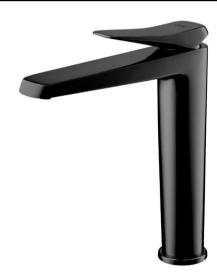

## X-POSH COLOR Series

CT2302AY#BL LEVER HANDLE BASIN MIXER FAUCET WITH POP-UP WASTE AND INLET HOSE(TALL BODY)

**Barcode** 8852410230452 Z231CT2302AYBLXX15 Material No.