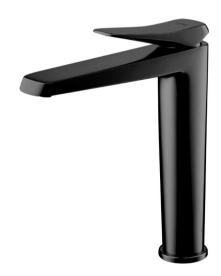

## X-POSH COLOR Series

CT2302AY#BN2 LEVER HANDLE BASIN MIXER FAUCET WITH POP-UP WASTE AND INLET HOSE(TALL BODY)BLACK CHROME

**Barcode** 8852410230520 **Material No.** Z231CT2302AYBN2X12

### **Selling Point**

1. Exposuring-steamlined Achitechture: Simplicity comes with dynamic sensibly. Each detail was designed to be encountered, comfort to contemporary and ultramodern bathroom interior.