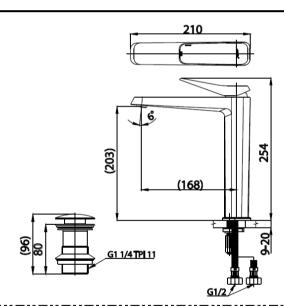

## **Product Details**

- TIS.2067-2552 - Recommended water pressure 0.5-4 bar.

### **Recommended Usage**

Install On Counter Of Above Counter Basin

Siam Sanitary Ware Co., Ltd. / Siam Sanitary Fittings Co., Ltd.

36/11 Viphavadee Rangsit Rd, Sanam Bin, Donmuang, Bangkok 10210. Thailand