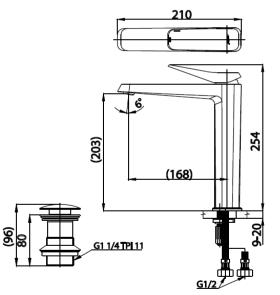

| Product | characteristics |
|---------|-----------------|
|         |                 |

- 6
- Consist of - Pop-Up Waste Starlight Gold - Inlet Hose 2 Pcs.
- **Product Details** - TIS.2067-2552

**Recommended Usage** 

 pices/box - Inner box weight (Kg.) :

- Total box weight (Kg.) : 13.9

2.2

- Recommended water pressure 0.5-4 bar.
- Install On Counter Of Above Counter Basin

COTTO

Service

Fixing

Siam Sanitary Ware Co., Ltd. / Siam Sanitary Fittings Co., Ltd.