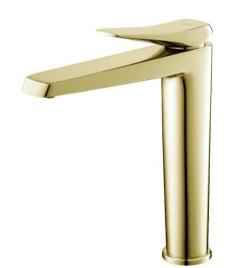

## X-POSH COLOR Series

## CT2302AY#GR2 LEVER HANDLE BASIN MIXER FAUCET WITH POP-UP WASTE AND INLET HOSE(TALL BODY)STARLIGHT GOLD Barcode 8852410230537

Material No. Z231CT2302AYGR2X19

## Selling Point

- 1. Exposuring-steamlined Achitechture : Simplicity comes with dynamic sensibly. Each detail was designed to be encountered, comfort to contemporary and ultramodern bathroom interior.
- 2. Cotto-CLEAN : Uncompromising made from excellent materials without Lead , Cadmium or Heavy Metal. In order to ensure user's health from heavy metal exposure.
- 3. Jewel finishes : color coating with a special process make the bathroom stand out and unique
- 4. Soild Brass : Premium brass constructed with world-class brass manufacuer, to create bathroom masterpiece experience.