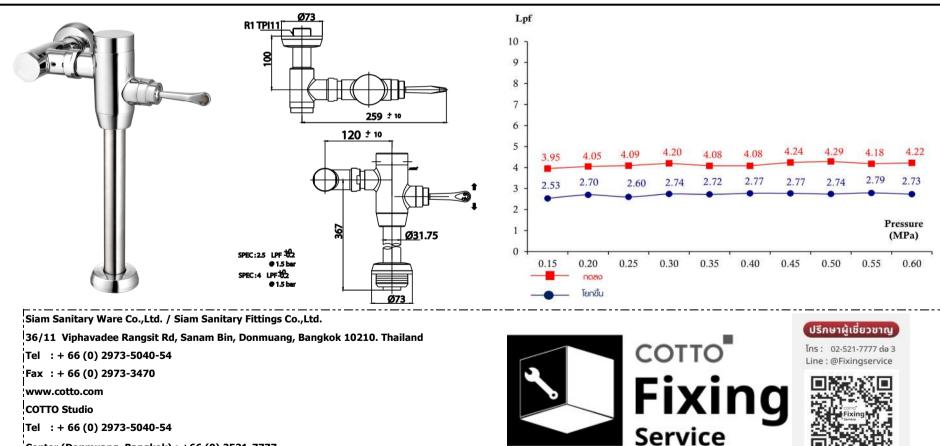

## **TOILET FLUSH VALVE**

# CT440XNSSECURITY TOILET FLUSH VALVE/TOP INLET TYPE(DUAL FLUSH 2.5/4L)Barcode8852410440288

Material No. Z233CT440XNSXXX11

#### Selling Point

- 1. Secured Lock : specially designed for complete protection from thief and pry
- 2. Dual Flush : 2.5/4 liters Flush, for most efficient water usage
- 3. Made from High Quality Brass, durable, long lasting, endure impurities that comes with water.
- 4. Passed Leakage Test at 17.5 bar
- 5. User Friendly : Convenient and Easy to use, designed to lessen the pressure put into flushing movement.
- 6. Maintenance : Supplies and Spare parts available for every Maintenance and Reparation.
- 7. Water Saver : Less water usage for every flush

### Product characteristics

- pices/box : 6
- Inner box weight (Kg.) : 2.8
- Total box weight (Kg.) : 17.5

#### **Recommended Usage**

Use with TOP INLET Sanitary Ware

Center (Donmuang ,Bangkok) : +66 (0) 2521-7777

The company reserves the right to change any of the details in the document without prior notice