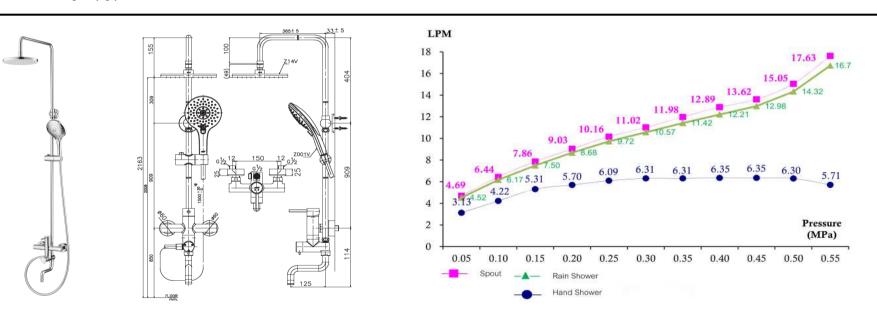

## **SHOWER SYSTEM**

# CT5101WEXPOSED SHOWER MIXER SET WITH 3 FN.HAND SHOWER 8" RAIN SHOWER AND SPOUTBarcode8852410510264Material No.Z234CT5101WXXXX11